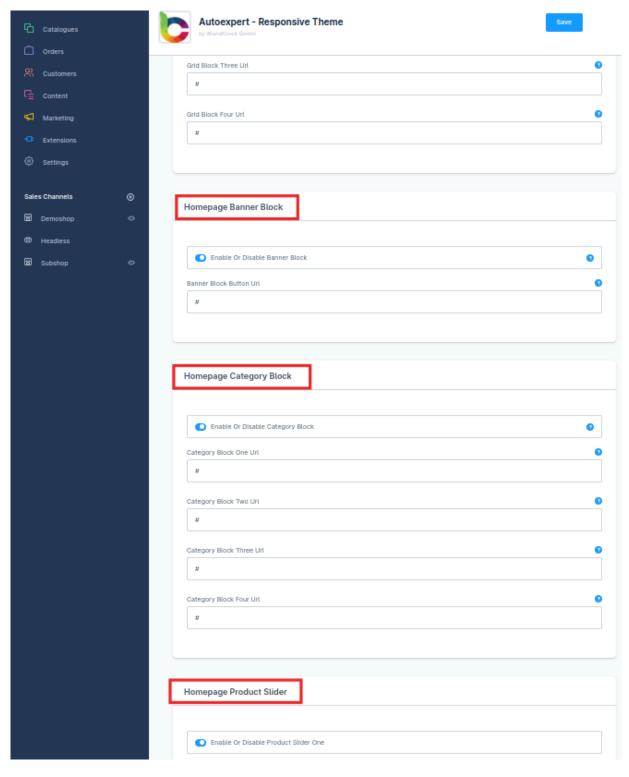

| Homepage Slider         | Enable or disable the slider and set the time interval. Enable or disable slider image overlay ar select the overlay brightness.  Enable or disable displaying sliders and their text. Choose the position for all the enable sliders.                              |
|-------------------------|---------------------------------------------------------------------------------------------------------------------------------------------------------------------------------------------------------------------------------------------------------------------|
| Home Page Grid Blocks   | Enable or disable the grid block and block heading. Enter the grid block URLs.                                                                                                                                                                                      |
| Homepage Banner Block   | Enable or disable the banner block and enter the block button URL.                                                                                                                                                                                                  |
| Homepage Product Slider | Enable or disable displaying the product slider. Choose the product types to be displaye Enable or disable sidebar sliders. Enter the sidebar headings, descriptions, button texts ar button URLs.                                                                  |
| Listing Page            | Enable or disable view of the products. Choose the view options for the product listing in the listing page.                                                                                                                                                        |
| Product Detail Page     | Enable or disable showing the product detail tab in popup, and the custom tabs. Enter the custom tabs button texts and content. Enable or disable displaying social media share icons. Enable or disable the social media icons for Facebook, Twitter and WhatsApp. |
| Notification Popup      | Enable or disable displaying notification popup. Set the popup timer, enter the title, descriptio button URL and button text.                                                                                                                                       |
| Fixed Support Info      | Enable or disable the fixed support information, mail support, phone support and social med icons. Enter the email address and phone number if enabled.                                                                                                             |
| Social Media            | Enter the URLs for Facebook, Instagram, Twitter and YouTube.                                                                                                                                                                                                        |
| Custom CSS              | Enable or disable writing Custom CSS code for the online store. If enabled, provide the CS code below.                                                                                                                                                              |
|                         |                                                                                                                                                                                                                                                                     |