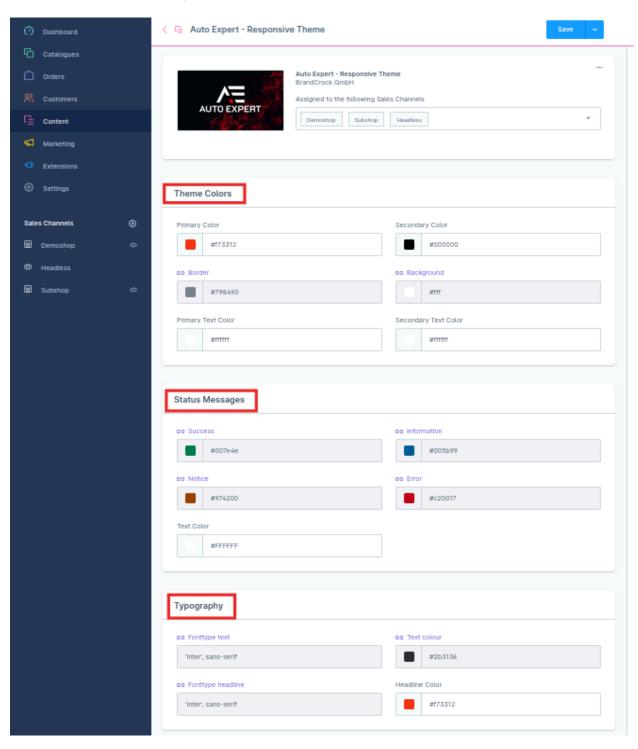

Figure 7

Under **Auto expert – Responsive Theme**, select one or more sales channels, to be added for assigning themes. Configure the below sections,

Figure 8

In this section you can change the theme colours, colour of the status message/alerts, typography (text font and colour), e-commerce shop components, and logos based on the devices.

Figure 9 (a)

Figure 9 (b)

Figure 9 (c)

Figure 9 (d)

Figure 9 (e)

Figure 9 (f)

Figure 9 (g)

After configuring all the above settings, click **Save** to apply and store the changes.

#### The open - extension configurable sections and their descriptions are tabulated below:

| Section                                                                                                                    | Description                                                                                                                                                                                                                                                   |
|----------------------------------------------------------------------------------------------------------------------------|---------------------------------------------------------------------------------------------------------------------------------------------------------------------------------------------------------------------------------------------------------------|
| Theme Colours                                                                                                              | Provide the Primary, Secondary, Border, and Background colours.  Provide the Primary and Secondary colours for the text.                                                                                                                                      |
| Status Messages                                                                                                            | Provide the background colours of the success, information, warning, and dang messages. Provide the text colour.                                                                                                                                              |
| Typography                                                                                                                 | Provide the font type and colour for text.  Provide the font type and colour for the headline.                                                                                                                                                                |
| eCommerce                                                                                                                  | Provide the colours of the Price, Buy button and the Buy button text for the product deta page.                                                                                                                                                               |
| Logos & Icons                                                                                                              | Upload the brand logo based on the devices, app share icons, and favicon. Upload logos for fixed header and footer.                                                                                                                                           |
| General Settings                                                                                                           | Upload an image or GIF and provide the background colour for the loader. Upload the image and provide the background colour and colour for the notification pop-up message.                                                                                   |
| Header Provide the colour, background colour and link colours for the header compor                                        |                                                                                                                                                                                                                                                               |
| Sidebar                                                                                                                    | Provide the background colour for the sidebar, sidebar banner and drop down menu.  Upload the background image for the sidebar banner.  Provide the colour for the sidebar banner text, banner heading, drop down menu text ar drop down menu text highlight. |
| Search Popup                                                                                                               | Provide the background colour for search popup and search popup input. Provide the colour for search popup input.                                                                                                                                             |
| Footer                                                                                                                     | Upload the app icons for two different app stores. Upload the certificates for your business. Provide the colour for footer background, text, headline, link, newsletter & footer bottor newsletter text, footer border and footer hover.                     |
| Button Provide the primary colour, secondary colour, primary text color, secondary to the button and button border radius. |                                                                                                                                                                                                                                                               |
| Slider (Homepage)                                                                                                          | Upload 4 images for the homepage slider.  Provide the primary colour, secondary colour, text colour, and background colour.                                                                                                                                   |
| Grid_Block (Homepage)                                                                                                      | Upload 4 images for the grid block and provide the background colour for the block.                                                                                                                                                                           |
| Banner_Block (Homepage)                                                                                                    | Upload the banner image for the top section and provide the background colour for the block.                                                                                                                                                                  |