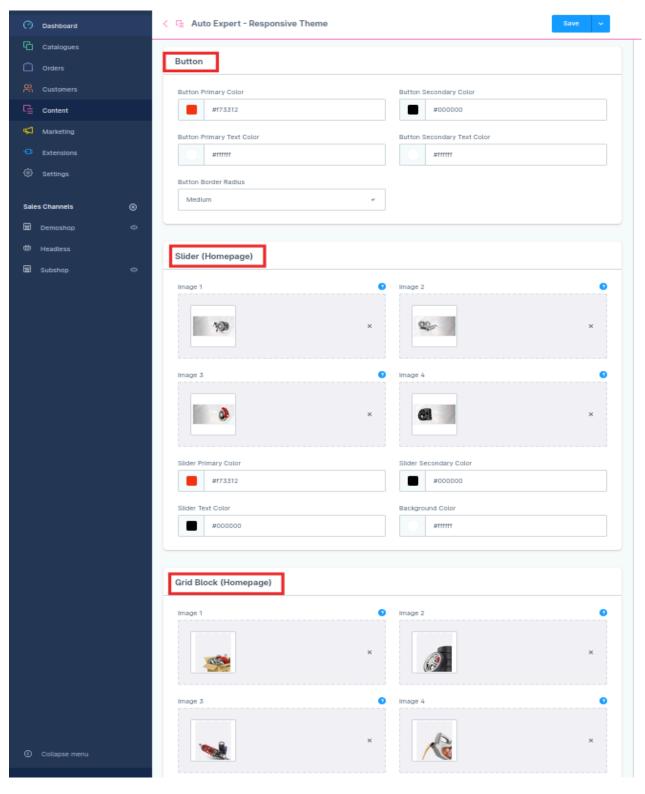

Figure 7

Under **Auto expert – Responsive Theme**, select one or more sales channels, to be added for assigning themes. Configure the below sections,

Figure 8

In this section you can change the theme colours, colour of the status message/alerts, typography (text font and colour), e-commerce shop components, and logos based on the devices.

Figure 9 (a)

Figure 9 (b)

Figure 9 (c)

Figure 9 (d)

Figure 9 (e)

Figure 9 (f)

Figure 9 (g)

After configuring all the above settings, click **Save** to apply and store the changes.

#### The open - extension configurable sections and their descriptions are tabulated below:

| Section                                                                                                                    | Description                                                                                                                                                                                                                                                   |
|----------------------------------------------------------------------------------------------------------------------------|---------------------------------------------------------------------------------------------------------------------------------------------------------------------------------------------------------------------------------------------------------------|
| Theme Colours                                                                                                              | Provide the Primary, Secondary, Border, and Background colours.  Provide the Primary and Secondary colours for the text.                                                                                                                                      |
| Status Messages                                                                                                            | Provide the background colours of the success, information, warning, and dang messages. Provide the text colour.                                                                                                                                              |
| Typography                                                                                                                 | Provide the font type and colour for text.  Provide the font type and colour for the headline.                                                                                                                                                                |
| eCommerce                                                                                                                  | Provide the colours of the Price, Buy button and the Buy button text for the product deta page.                                                                                                                                                               |
| Logos & Icons                                                                                                              | Upload the brand logo based on the devices, app share icons, and favicon. Upload logos for fixed header and footer.                                                                                                                                           |
| General Settings                                                                                                           | Upload an image or GIF and provide the background colour for the loader. Upload the image and provide the background colour and colour for the notification pop-up message.                                                                                   |
| Header Provide the colour, background colour and link colours for the header compor                                        |                                                                                                                                                                                                                                                               |
| Sidebar                                                                                                                    | Provide the background colour for the sidebar, sidebar banner and drop down menu.  Upload the background image for the sidebar banner.  Provide the colour for the sidebar banner text, banner heading, drop down menu text ar drop down menu text highlight. |
| Search Popup                                                                                                               | Provide the background colour for search popup and search popup input. Provide the colour for search popup input.                                                                                                                                             |
| Footer                                                                                                                     | Upload the app icons for two different app stores. Upload the certificates for your business. Provide the colour for footer background, text, headline, link, newsletter & footer bottor newsletter text, footer border and footer hover.                     |
| Button Provide the primary colour, secondary colour, primary text color, secondary to the button and button border radius. |                                                                                                                                                                                                                                                               |
| Slider (Homepage)                                                                                                          | Upload 4 images for the homepage slider.  Provide the primary colour, secondary colour, text colour, and background colour.                                                                                                                                   |
| Grid_Block (Homepage)                                                                                                      | Upload 4 images for the grid block and provide the background colour for the block.                                                                                                                                                                           |
| Banner_Block (Homepage)                                                                                                    | Upload the banner image for the top section and provide the background colour for the block.                                                                                                                                                                  |