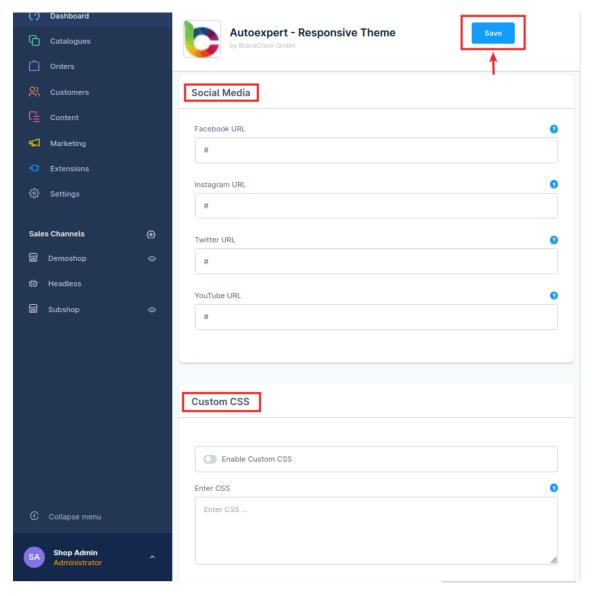

| Homepage Slider         | Enable or disable the slider and set the time interval. Enable or disable slider image overlay ar select the overlay brightness.  Enable or disable displaying sliders and their text. Choose the position for all the enable sliders.                              |
|-------------------------|---------------------------------------------------------------------------------------------------------------------------------------------------------------------------------------------------------------------------------------------------------------------|
| Home Page Grid Blocks   | Enable or disable the grid block and block heading. Enter the grid block URLs.                                                                                                                                                                                      |
| Homepage Banner Block   | Enable or disable the banner block and enter the block button URL.                                                                                                                                                                                                  |
| Homepage Product Slider | Enable or disable displaying the product slider. Choose the product types to be displaye Enable or disable sidebar sliders. Enter the sidebar headings, descriptions, button texts ar button URLs.                                                                  |
| Listing Page            | Enable or disable view of the products. Choose the view options for the product listing in the listing page.                                                                                                                                                        |
| Product Detail Page     | Enable or disable showing the product detail tab in popup, and the custom tabs. Enter the custom tabs button texts and content. Enable or disable displaying social media share icons. Enable or disable the social media icons for Facebook, Twitter and WhatsApp. |
| Notification Popup      | Enable or disable displaying notification popup. Set the popup timer, enter the title, descriptio button URL and button text.                                                                                                                                       |
| Fixed Support Info      | Enable or disable the fixed support information, mail support, phone support and social med icons. Enter the email address and phone number if enabled.                                                                                                             |
| Social Media            | Enter the URLs for Facebook, Instagram, Twitter and YouTube.                                                                                                                                                                                                        |
| Custom CSS              | Enable or disable writing Custom CSS code for the online store. If enabled, provide the CS code below.                                                                                                                                                              |
|                         |                                                                                                                                                                                                                                                                     |