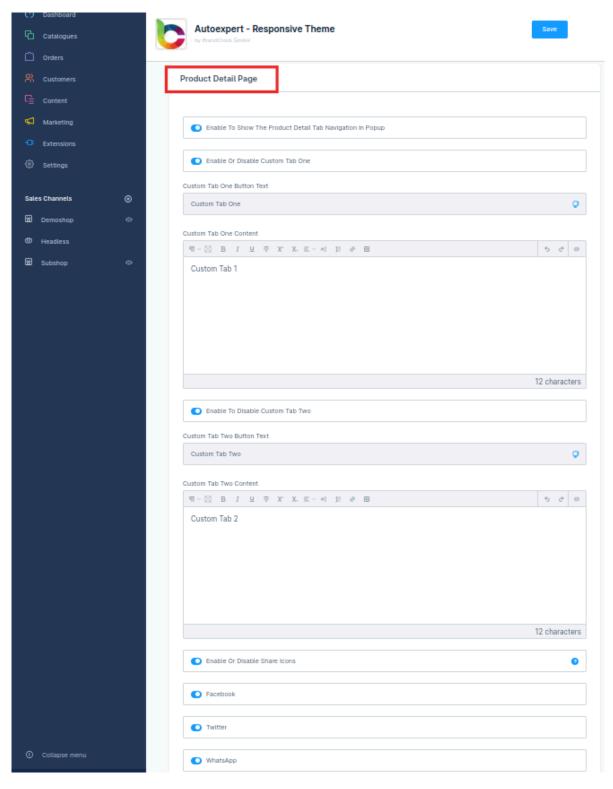

| Homepage Slider         | Enable or disable the slider and set the time interval. Enable or disable slider image overlay ar select the overlay brightness.  Enable or disable displaying sliders and their text. Choose the position for all the enable sliders.                              |
|-------------------------|---------------------------------------------------------------------------------------------------------------------------------------------------------------------------------------------------------------------------------------------------------------------|
| Home Page Grid Blocks   | Enable or disable the grid block and block heading. Enter the grid block URLs.                                                                                                                                                                                      |
| Homepage Banner Block   | Enable or disable the banner block and enter the block button URL.                                                                                                                                                                                                  |
| Homepage Product Slider | Enable or disable displaying the product slider. Choose the product types to be displaye Enable or disable sidebar sliders. Enter the sidebar headings, descriptions, button texts ar button URLs.                                                                  |
| Listing Page            | Enable or disable view of the products. Choose the view options for the product listing in the listing page.                                                                                                                                                        |
| Product Detail Page     | Enable or disable showing the product detail tab in popup, and the custom tabs. Enter the custom tabs button texts and content. Enable or disable displaying social media share icons. Enable or disable the social media icons for Facebook, Twitter and WhatsApp. |
| Notification Popup      | Enable or disable displaying notification popup. Set the popup timer, enter the title, descriptio button URL and button text.                                                                                                                                       |
| Fixed Support Info      | Enable or disable the fixed support information, mail support, phone support and social med icons. Enter the email address and phone number if enabled.                                                                                                             |
| Social Media            | Enter the URLs for Facebook, Instagram, Twitter and YouTube.                                                                                                                                                                                                        |
| Custom CSS              | Enable or disable writing Custom CSS code for the online store. If enabled, provide the CS code below.                                                                                                                                                              |
|                         |                                                                                                                                                                                                                                                                     |