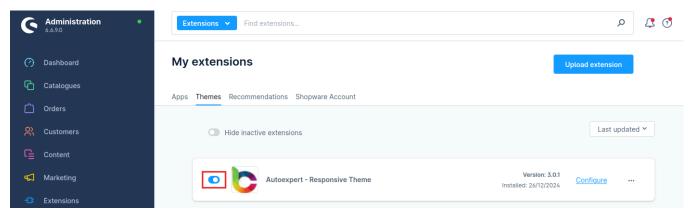

#### 3. THEME INSTALLATION

The initial step is the **Installation** of the theme. The following screenshots will explain you in detail about the installation process:

**Step 1:** Login to shop backend, navigate to **Extensions > My extensions**.

Figure 1

**Step 2:** Navigate to **Themes,** click **Upload extension** to browse the **BrandCrockAutoExpert.zip** file, select the theme and click **Open** to upload the theme.

Figure 2

Step 3: After uploading the Autoexpert – Responsive Theme, it will be shown under Themes in My extensions page.