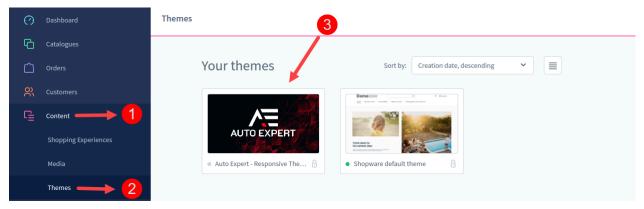

#### 4. EXTENSION CONFIGURATION

To configure the theme go to Content > Themes and choose Autoexpert – Responsive Theme as shown below

Figure 6

Alternatively, you can also navigate to Extensions > My extensions > Themes > Autoexpert - Responsive Theme > Open extension to view the configuration settings.