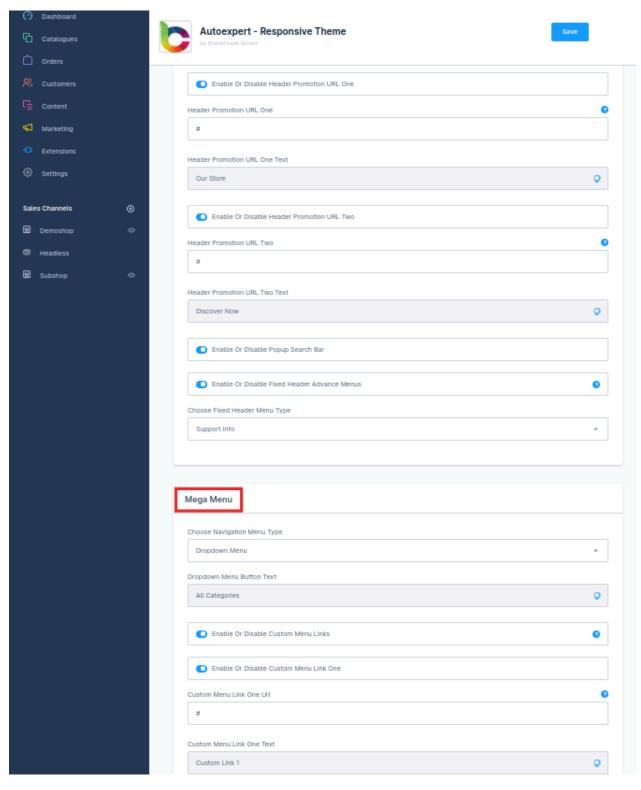

Figure 11 (b)

Figure 11 (c)

Figure 11 (d)

Figure 11 (e)

www.brandcrock.com

Figure 11 (f)

Figure 11 (g)

Figure 11 (h)

www.brandcrock.com

Figure 11 (i)

Figure 11 (j)

Figure 11 (k)

After configuring all the above settings, click **Save** to apply and store the changes.

The configurable sections and their descriptions are tabulated below:

| Description                                                                                                                                                                                                                        |
|------------------------------------------------------------------------------------------------------------------------------------------------------------------------------------------------------------------------------------|
| Enable or disable the Page loader. Select the page loader type listed.                                                                                                                                                             |
| Set the minimum height for the page loader image in Pixels. Enable or Disable defail homepage content, index page background image and detail page background image. Sele the home page block order to display on the homepage.    |
| Enable or disable displaying the fixed navigation bar, top bar promotion text. Enter the topb promotion text.                                                                                                                      |
| Enable or disable topbar toggler button and header support info. Enter the header support information text.                                                                                                                        |
| Enable or disable header promotion URLs, URLs and URL texts.                                                                                                                                                                       |
| Enable or disable popup search bar and fixed header advanced menus.                                                                                                                                                                |
| Enable or disable animation in the main menu.                                                                                                                                                                                      |
| Choose the animation type for the main menu.                                                                                                                                                                                       |
| Choose the navigation menu type, and enter the dropdown menu button text. Enable disable the custom menu links. Enter the custom menu links if enabled. Enable or disable mega menu animation and choose the animation if enabled. |
| Enable or disable displaying company Information on the footer. Enter the compar description, postal address, email address, phone number, and the title for app icons.                                                            |
| Enable or disable displaying app icons and enter the app store URLs.                                                                                                                                                               |
| Enable or disable displaying the URL for the map location of the physical store, if any.                                                                                                                                           |
| Enter the map title, map button textand store map location URL.                                                                                                                                                                    |
| Enable or disable displaying the cetificates and the copyright text on the footer. Enter the copyright text.                                                                                                                       |
| Enable or disable the newsletter popup.                                                                                                                                                                                            |
| Enable or disable displaying sliders, promotion banner, and promotion banner text in the homepage. Enter the promotion banner URL, button text, title, heading and description.                                                    |
| Enable or disable displaying address information. Enter the Address title, address, email an phone number.                                                                                                                         |
|                                                                                                                                                                                                                                    |

| Homepage Slider         | Enable or disable the slider and set the time interval. Enable or disable slider image overlay ar select the overlay brightness.  Enable or disable displaying sliders and their text. Choose the position for all the enable sliders.                              |
|-------------------------|---------------------------------------------------------------------------------------------------------------------------------------------------------------------------------------------------------------------------------------------------------------------|
| Home Page Grid Blocks   | Enable or disable the grid block and block heading. Enter the grid block URLs.                                                                                                                                                                                      |
| Homepage Banner Block   | Enable or disable the banner block and enter the block button URL.                                                                                                                                                                                                  |
| Homepage Product Slider | Enable or disable displaying the product slider. Choose the product types to be displaye Enable or disable sidebar sliders. Enter the sidebar headings, descriptions, button texts ar button URLs.                                                                  |
| Listing Page            | Enable or disable view of the products. Choose the view options for the product listing in the listing page.                                                                                                                                                        |
| Product Detail Page     | Enable or disable showing the product detail tab in popup, and the custom tabs. Enter the custom tabs button texts and content. Enable or disable displaying social media share icons. Enable or disable the social media icons for Facebook, Twitter and WhatsApp. |
| Notification Popup      | Enable or disable displaying notification popup. Set the popup timer, enter the title, descriptio button URL and button text.                                                                                                                                       |
| Fixed Support Info      | Enable or disable the fixed support information, mail support, phone support and social med icons. Enter the email address and phone number if enabled.                                                                                                             |
| Social Media            | Enter the URLs for Facebook, Instagram, Twitter and YouTube.                                                                                                                                                                                                        |
| Custom CSS              | Enable or disable writing Custom CSS code for the online store. If enabled, provide the CS code below.                                                                                                                                                              |
|                         |                                                                                                                                                                                                                                                                     |