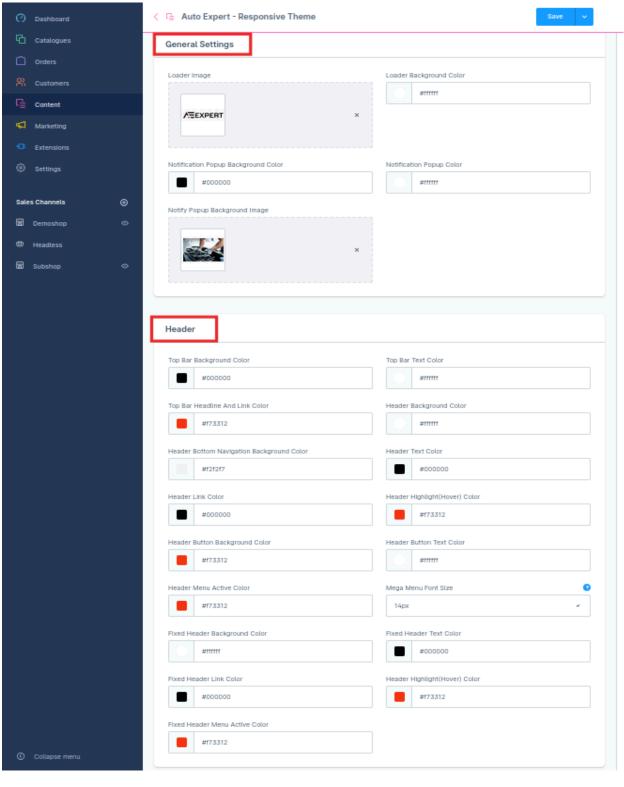

#### 5. THEME CONFIGURATION

Step 1: To configure the Autoexpert – Responsive Theme, click Configure.

Figure 10

Step 2: Now, the configuration page appears. Configure the below mentioned settings,

Figure 11 (a)

Figure 11 (b)

Figure 11 (c)

Figure 11 (d)

Figure 11 (e)

www.brandcrock.com

Figure 11 (f)

Figure 11 (g)

Figure 11 (h)

www.brandcrock.com

Figure 11 (i)

Figure 11 (j)

Figure 11 (k)

After configuring all the above settings, click **Save** to apply and store the changes.

The configurable sections and their descriptions are tabulated below:

| Description                                                                                                                                                                                                                        |
|------------------------------------------------------------------------------------------------------------------------------------------------------------------------------------------------------------------------------------|
| Enable or disable the Page loader. Select the page loader type listed.                                                                                                                                                             |
| Set the minimum height for the page loader image in Pixels. Enable or Disable defail homepage content, index page background image and detail page background image. Sele the home page block order to display on the homepage.    |
| Enable or disable displaying the fixed navigation bar, top bar promotion text. Enter the topb promotion text.                                                                                                                      |
| Enable or disable topbar toggler button and header support info. Enter the header support information text.                                                                                                                        |
| Enable or disable header promotion URLs, URLs and URL texts.                                                                                                                                                                       |
| Enable or disable popup search bar and fixed header advanced menus.                                                                                                                                                                |
| Enable or disable animation in the main menu.                                                                                                                                                                                      |
| Choose the animation type for the main menu.                                                                                                                                                                                       |
| Choose the navigation menu type, and enter the dropdown menu button text. Enable disable the custom menu links. Enter the custom menu links if enabled. Enable or disable mega menu animation and choose the animation if enabled. |
| Enable or disable displaying company Information on the footer. Enter the compar description, postal address, email address, phone number, and the title for app icons.                                                            |
| Enable or disable displaying app icons and enter the app store URLs.                                                                                                                                                               |
| Enable or disable displaying the URL for the map location of the physical store, if any.                                                                                                                                           |
| Enter the map title, map button textand store map location URL.                                                                                                                                                                    |
| Enable or disable displaying the cetificates and the copyright text on the footer. Enter the copyright text.                                                                                                                       |
| Enable or disable the newsletter popup.                                                                                                                                                                                            |
| Enable or disable displaying sliders, promotion banner, and promotion banner text in the homepage. Enter the promotion banner URL, button text, title, heading and description.                                                    |
| Enable or disable displaying address information. Enter the Address title, address, email an phone number.                                                                                                                         |
|                                                                                                                                                                                                                                    |