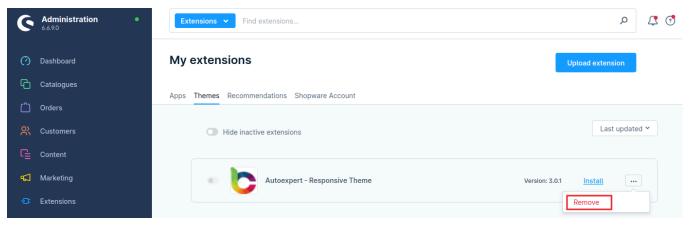

Figure 19

To remove the Autoexpert – Responsive Theme, click Remove as shown below

Figure 20