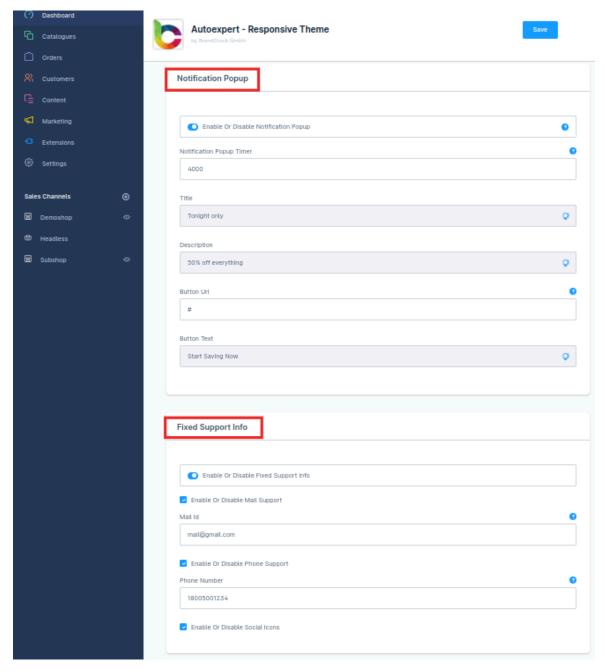

| Homepage Slider         | Enable or disable the slider and set the time interval. Enable or disable slider image overlay ar select the overlay brightness.  Enable or disable displaying sliders and their text. Choose the position for all the enable sliders.                              |
|-------------------------|---------------------------------------------------------------------------------------------------------------------------------------------------------------------------------------------------------------------------------------------------------------------|
| Home Page Grid Blocks   | Enable or disable the grid block and block heading. Enter the grid block URLs.                                                                                                                                                                                      |
| Homepage Banner Block   | Enable or disable the banner block and enter the block button URL.                                                                                                                                                                                                  |
| Homepage Product Slider | Enable or disable displaying the product slider. Choose the product types to be displaye Enable or disable sidebar sliders. Enter the sidebar headings, descriptions, button texts ar button URLs.                                                                  |
| Listing Page            | Enable or disable view of the products. Choose the view options for the product listing in the listing page.                                                                                                                                                        |
| Product Detail Page     | Enable or disable showing the product detail tab in popup, and the custom tabs. Enter the custom tabs button texts and content. Enable or disable displaying social media share icons. Enable or disable the social media icons for Facebook, Twitter and WhatsApp. |
| Notification Popup      | Enable or disable displaying notification popup. Set the popup timer, enter the title, descriptio button URL and button text.                                                                                                                                       |
| Fixed Support Info      | Enable or disable the fixed support information, mail support, phone support and social med icons. Enter the email address and phone number if enabled.                                                                                                             |
| Social Media            | Enter the URLs for Facebook, Instagram, Twitter and YouTube.                                                                                                                                                                                                        |
| Custom CSS              | Enable or disable writing Custom CSS code for the online store. If enabled, provide the CS code below.                                                                                                                                                              |
|                         |                                                                                                                                                                                                                                                                     |