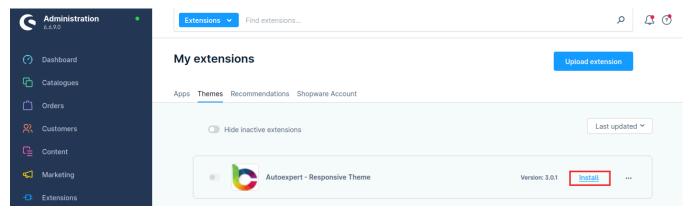

Figure 3

Step 4: Now, install the Autoexpert - Responsive Theme by clicking Install as shown below

Figure 4

Step 5: Next, click enable switch to activate the Autoexpert – Responsive Theme.

Figure 5