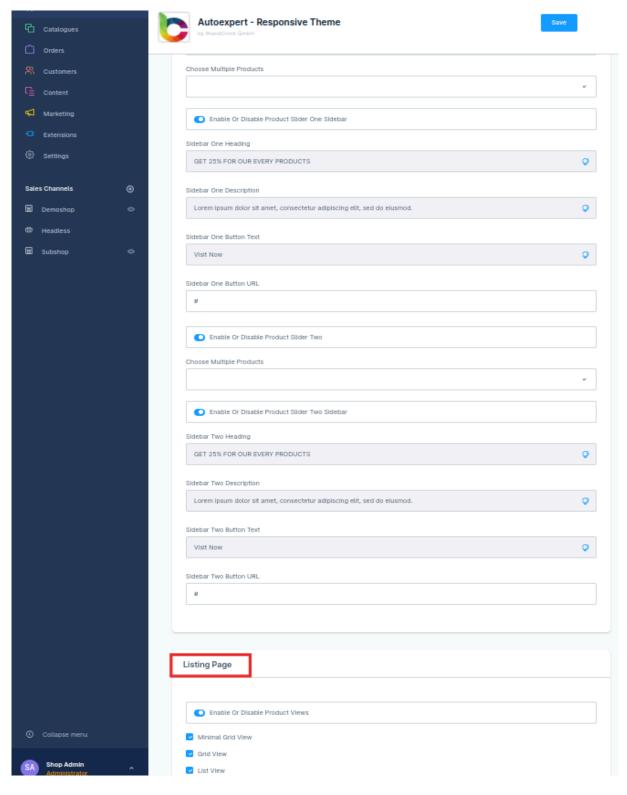

| Homepage Slider         | Enable or disable the slider and set the time interval. Enable or disable slider image overlay ar select the overlay brightness.  Enable or disable displaying sliders and their text. Choose the position for all the enable sliders.                              |
|-------------------------|---------------------------------------------------------------------------------------------------------------------------------------------------------------------------------------------------------------------------------------------------------------------|
| Home Page Grid Blocks   | Enable or disable the grid block and block heading. Enter the grid block URLs.                                                                                                                                                                                      |
| Homepage Banner Block   | Enable or disable the banner block and enter the block button URL.                                                                                                                                                                                                  |
| Homepage Product Slider | Enable or disable displaying the product slider. Choose the product types to be displaye Enable or disable sidebar sliders. Enter the sidebar headings, descriptions, button texts ar button URLs.                                                                  |
| Listing Page            | Enable or disable view of the products. Choose the view options for the product listing in the listing page.                                                                                                                                                        |
| Product Detail Page     | Enable or disable showing the product detail tab in popup, and the custom tabs. Enter the custom tabs button texts and content. Enable or disable displaying social media share icons. Enable or disable the social media icons for Facebook, Twitter and WhatsApp. |
| Notification Popup      | Enable or disable displaying notification popup. Set the popup timer, enter the title, descriptio button URL and button text.                                                                                                                                       |
| Fixed Support Info      | Enable or disable the fixed support information, mail support, phone support and social med icons. Enter the email address and phone number if enabled.                                                                                                             |
| Social Media            | Enter the URLs for Facebook, Instagram, Twitter and YouTube.                                                                                                                                                                                                        |
| Custom CSS              | Enable or disable writing Custom CSS code for the online store. If enabled, provide the CS code below.                                                                                                                                                              |
|                         |                                                                                                                                                                                                                                                                     |