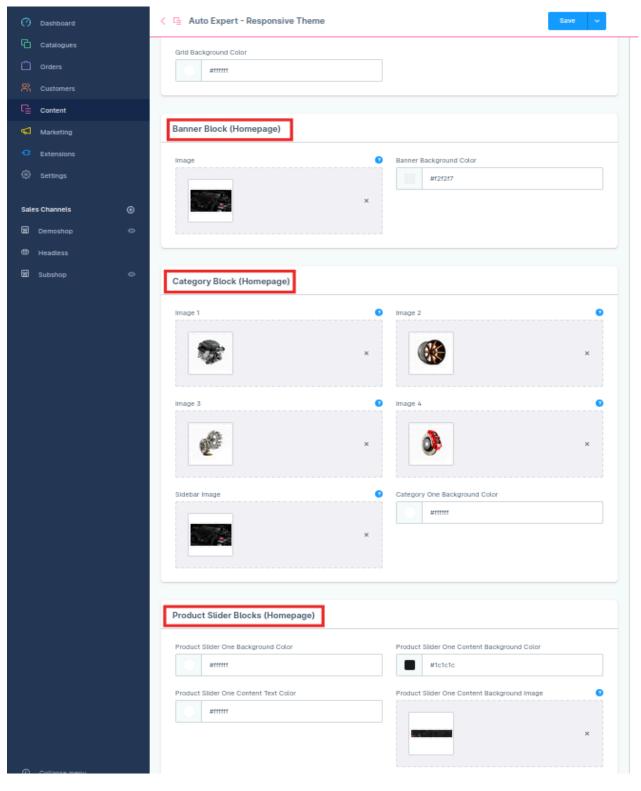

#### The open - extension configurable sections and their descriptions are tabulated below:

| Section                                                                                                                    | Description                                                                                                                                                                                                                                                   |
|----------------------------------------------------------------------------------------------------------------------------|---------------------------------------------------------------------------------------------------------------------------------------------------------------------------------------------------------------------------------------------------------------|
| Theme Colours                                                                                                              | Provide the Primary, Secondary, Border, and Background colours.  Provide the Primary and Secondary colours for the text.                                                                                                                                      |
| Status Messages                                                                                                            | Provide the background colours of the success, information, warning, and dang messages. Provide the text colour.                                                                                                                                              |
| Typography                                                                                                                 | Provide the font type and colour for text.  Provide the font type and colour for the headline.                                                                                                                                                                |
| eCommerce                                                                                                                  | Provide the colours of the Price, Buy button and the Buy button text for the product deta page.                                                                                                                                                               |
| Logos & Icons                                                                                                              | Upload the brand logo based on the devices, app share icons, and favicon. Upload logos for fixed header and footer.                                                                                                                                           |
| General Settings                                                                                                           | Upload an image or GIF and provide the background colour for the loader. Upload the image and provide the background colour and colour for the notification pop-up message.                                                                                   |
| Header Provide the colour, background colour and link colours for the header compor                                        |                                                                                                                                                                                                                                                               |
| Sidebar                                                                                                                    | Provide the background colour for the sidebar, sidebar banner and drop down menu.  Upload the background image for the sidebar banner.  Provide the colour for the sidebar banner text, banner heading, drop down menu text ar drop down menu text highlight. |
| Search Popup                                                                                                               | Provide the background colour for search popup and search popup input. Provide the colour for search popup input.                                                                                                                                             |
| Footer                                                                                                                     | Upload the app icons for two different app stores. Upload the certificates for your business. Provide the colour for footer background, text, headline, link, newsletter & footer bottor newsletter text, footer border and footer hover.                     |
| Button Provide the primary colour, secondary colour, primary text color, secondary to the button and button border radius. |                                                                                                                                                                                                                                                               |
| Slider (Homepage)                                                                                                          | Upload 4 images for the homepage slider.  Provide the primary colour, secondary colour, text colour, and background colour.                                                                                                                                   |
| Grid_Block (Homepage)                                                                                                      | Upload 4 images for the grid block and provide the background colour for the block.                                                                                                                                                                           |
| Banner_Block (Homepage)                                                                                                    | Upload the banner image for the top section and provide the background colour for the block.                                                                                                                                                                  |

www.brandcrock.com

| Category_Block (Homepage)        | Upload the 4 images for the category block and the sidebar image. Provide the catego one background colour.                                                                                                                                                                                                   |
|----------------------------------|---------------------------------------------------------------------------------------------------------------------------------------------------------------------------------------------------------------------------------------------------------------------------------------------------------------|
| Product_Slider Blocks (Homepage) | Provide the background colour, content background colour and content text colour for slid one. Upload the content background image for slider one.  Provide the background colour, content background colour and content text colour for slid two.  Upload the content background image for slider two.       |
| Product Page                     | Provide the background colour and text colour for the breadcrumbs. Provide the background colour for index page, listing page, detail page and detail page content.  Upload the images for listing page background, detail page background, and detail page background. Select the height for the breadcrumb. |