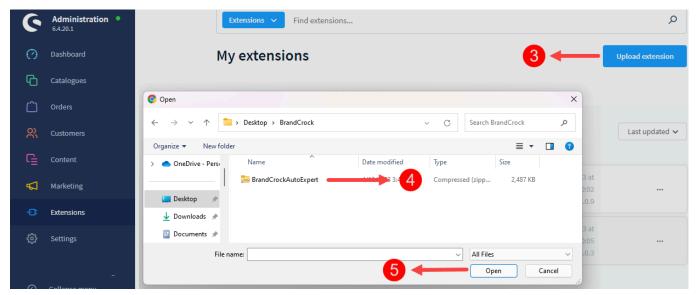

Figure 1

**Step 2:** Navigate to **Themes,** click **Upload extension** to browse the **BrandCrockAutoExpert.zip** file, select the theme and click **Open** to upload the theme.

Figure 2

Step 3: After uploading the Autoexpert – Responsive Theme, it will be shown under Themes in My extensions page.