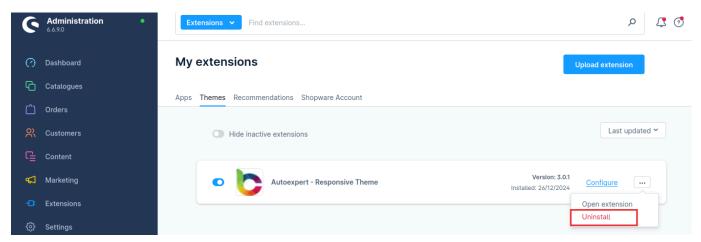

Figure 17

To deactivate the theme, navigate to Extensions > My extensions > Theme and click disable switch to deactivate Autoexpert – Responsive Theme as shown below

Figure 18

To uninstall the Autoexpert – Responsive Theme, click — edit option, click Uninstall and confirm uninstallation.