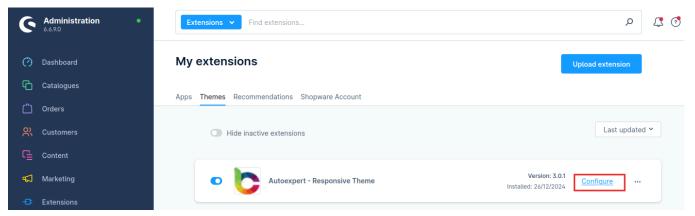

#### 3. THEME INSTALLATION

The initial step is the **Installation** of the theme. The following screenshots will explain you in detail about the installation process:

**Step 1:** Login to shop backend, navigate to **Extensions > My extensions**.

Figure 1

**Step 2:** Navigate to **Themes,** click **Upload extension** to browse the **BrandCrockAutoExpert.zip** file, select the theme and click **Open** to upload the theme.

Figure 2

Step 3: After uploading the Autoexpert – Responsive Theme, it will be shown under Themes in My extensions page.