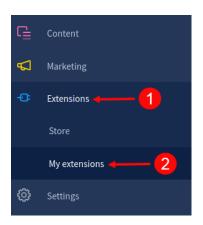

#### 3. THEME INSTALLATION

The initial step is the **Installation** of the theme. The following screenshots will explain you in detail about the installation process:

**Step 1:** Login to shop backend, navigate to **Extensions > My extensions**.