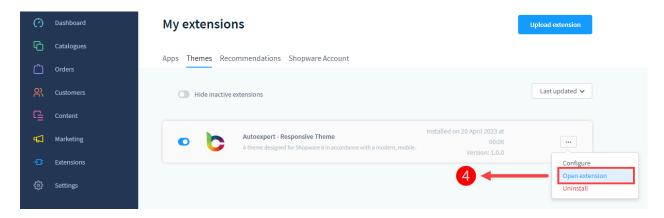

#### 4. EXTENSION CONFIGURATION

To configure the theme go to Content > Themes and choose Autoexpert – Responsive Theme as shown below

Figure 6

Alternatively, you can also navigate to Extensions > My extensions > Themes > Autoexpert - Responsive Theme > Open extension to view the configuration settings.