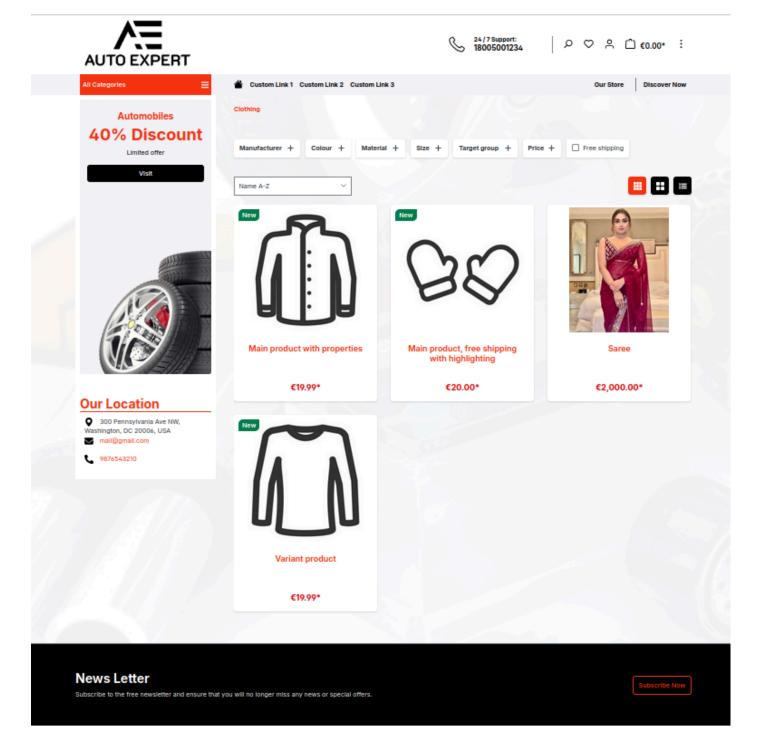

#### 6. FRONT - END OVERVIEW

After theme configuration the shop front-end looks as shown in the below screenshots. The below screenshots shows the homepage layout with side menu, slider block, product block, category block, social media icons with footer. listing page layout and detail page layout.

# **Streamline** Your **Business**

Serving an impressive list of long-term clients with experience and expertise in multiple industries.

www.brandcrock.com

Figure 14 (Footer)

Figure 15 (Listing Page)

Figure 16 (Detail Page)