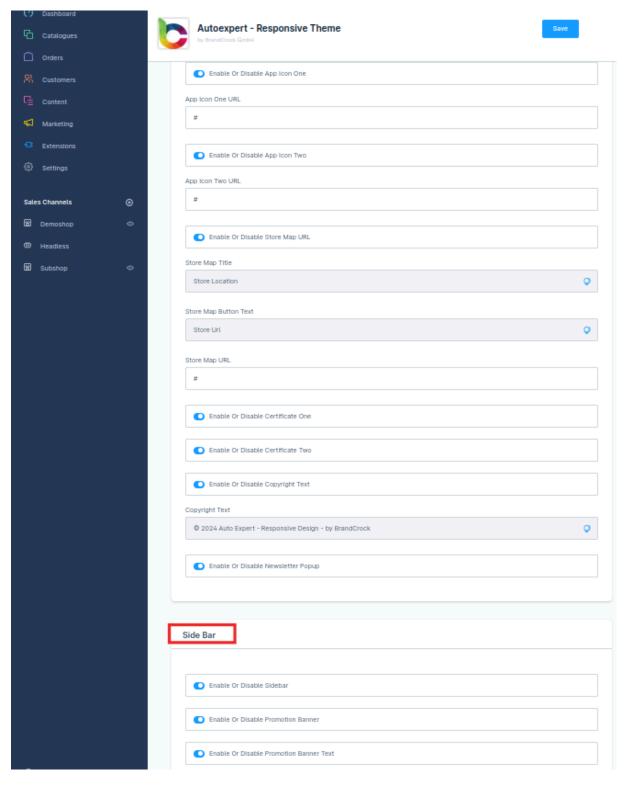

Figure 11 (b)

Figure 11 (c)

Figure 11 (d)

Figure 11 (e)

www.brandcrock.com

Figure 11 (f)

Figure 11 (g)

Figure 11 (h)

www.brandcrock.com

Figure 11 (i)

Figure 11 (j)

Figure 11 (k)

After configuring all the above settings, click **Save** to apply and store the changes.

The configurable sections and their descriptions are tabulated below:

| Description                                                                                                                                                                                                                        |
|------------------------------------------------------------------------------------------------------------------------------------------------------------------------------------------------------------------------------------|
| Enable or disable the Page loader. Select the page loader type listed.                                                                                                                                                             |
| Set the minimum height for the page loader image in Pixels. Enable or Disable defail homepage content, index page background image and detail page background image. Sele the home page block order to display on the homepage.    |
| Enable or disable displaying the fixed navigation bar, top bar promotion text. Enter the topb promotion text.                                                                                                                      |
| Enable or disable topbar toggler button and header support info. Enter the header support information text.                                                                                                                        |
| Enable or disable header promotion URLs, URLs and URL texts.                                                                                                                                                                       |
| Enable or disable popup search bar and fixed header advanced menus.                                                                                                                                                                |
| Enable or disable animation in the main menu.                                                                                                                                                                                      |
| Choose the animation type for the main menu.                                                                                                                                                                                       |
| Choose the navigation menu type, and enter the dropdown menu button text. Enable disable the custom menu links. Enter the custom menu links if enabled. Enable or disable mega menu animation and choose the animation if enabled. |
| Enable or disable displaying company Information on the footer. Enter the compar description, postal address, email address, phone number, and the title for app icons.                                                            |
| Enable or disable displaying app icons and enter the app store URLs.                                                                                                                                                               |
| Enable or disable displaying the URL for the map location of the physical store, if any.                                                                                                                                           |
| Enter the map title, map button textand store map location URL.                                                                                                                                                                    |
| Enable or disable displaying the cetificates and the copyright text on the footer. Enter the copyright text.                                                                                                                       |
| Enable or disable the newsletter popup.                                                                                                                                                                                            |
| Enable or disable displaying sliders, promotion banner, and promotion banner text in the homepage. Enter the promotion banner URL, button text, title, heading and description.                                                    |
| Enable or disable displaying address information. Enter the Address title, address, email an phone number.                                                                                                                         |
|                                                                                                                                                                                                                                    |

| Homepage Slider         | Enable or disable the slider and set the time interval. Enable or disable slider image overlay ar select the overlay brightness.  Enable or disable displaying sliders and their text. Choose the position for all the enable sliders.                              |
|-------------------------|---------------------------------------------------------------------------------------------------------------------------------------------------------------------------------------------------------------------------------------------------------------------|
| Home Page Grid Blocks   | Enable or disable the grid block and block heading. Enter the grid block URLs.                                                                                                                                                                                      |
| Homepage Banner Block   | Enable or disable the banner block and enter the block button URL.                                                                                                                                                                                                  |
| Homepage Product Slider | Enable or disable displaying the product slider. Choose the product types to be displaye Enable or disable sidebar sliders. Enter the sidebar headings, descriptions, button texts ar button URLs.                                                                  |
| Listing Page            | Enable or disable view of the products. Choose the view options for the product listing in the listing page.                                                                                                                                                        |
| Product Detail Page     | Enable or disable showing the product detail tab in popup, and the custom tabs. Enter the custom tabs button texts and content. Enable or disable displaying social media share icons. Enable or disable the social media icons for Facebook, Twitter and WhatsApp. |
| Notification Popup      | Enable or disable displaying notification popup. Set the popup timer, enter the title, descriptio button URL and button text.                                                                                                                                       |
| Fixed Support Info      | Enable or disable the fixed support information, mail support, phone support and social med icons. Enter the email address and phone number if enabled.                                                                                                             |
| Social Media            | Enter the URLs for Facebook, Instagram, Twitter and YouTube.                                                                                                                                                                                                        |
| Custom CSS              | Enable or disable writing Custom CSS code for the online store. If enabled, provide the CS code below.                                                                                                                                                              |
|                         |                                                                                                                                                                                                                                                                     |