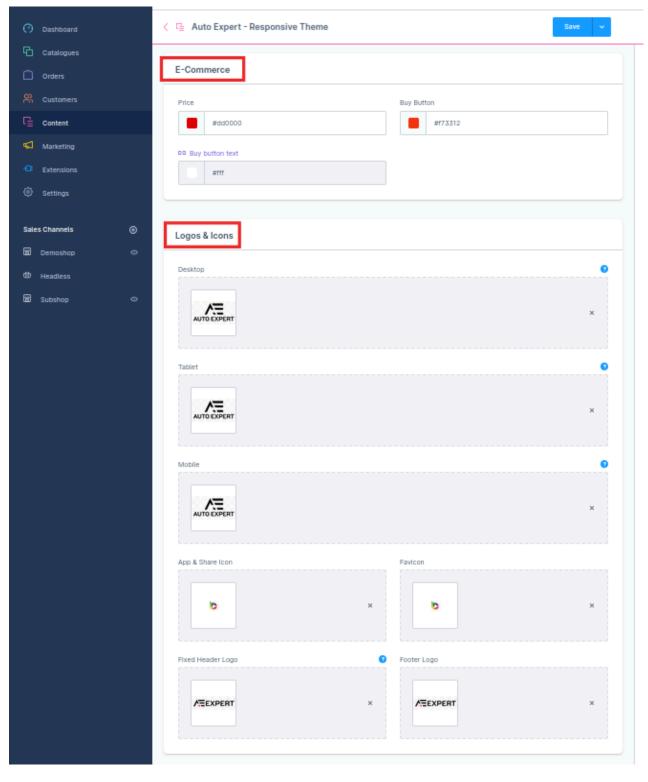

Figure 7

Under **Auto expert – Responsive Theme**, select one or more sales channels, to be added for assigning themes. Configure the below sections,

Figure 8

In this section you can change the theme colours, colour of the status message/alerts, typography (text font and colour), e-commerce shop components, and logos based on the devices.

Figure 9 (a)

Figure 9 (b)

Figure 9 (c)

Figure 9 (d)

Figure 9 (e)

Figure 9 (f)

Figure 9 (g)

After configuring all the above settings, click **Save** to apply and store the changes.

#### The open - extension configurable sections and their descriptions are tabulated below:

| Section                                                                                                                    | Description                                                                                                                                                                                                                                                   |
|----------------------------------------------------------------------------------------------------------------------------|---------------------------------------------------------------------------------------------------------------------------------------------------------------------------------------------------------------------------------------------------------------|
| Theme Colours                                                                                                              | Provide the Primary, Secondary, Border, and Background colours.  Provide the Primary and Secondary colours for the text.                                                                                                                                      |
| Status Messages                                                                                                            | Provide the background colours of the success, information, warning, and dang messages. Provide the text colour.                                                                                                                                              |
| Typography                                                                                                                 | Provide the font type and colour for text.  Provide the font type and colour for the headline.                                                                                                                                                                |
| eCommerce                                                                                                                  | Provide the colours of the Price, Buy button and the Buy button text for the product deta page.                                                                                                                                                               |
| Logos & Icons                                                                                                              | Upload the brand logo based on the devices, app share icons, and favicon. Upload logos for fixed header and footer.                                                                                                                                           |
| General Settings                                                                                                           | Upload an image or GIF and provide the background colour for the loader. Upload the image and provide the background colour and colour for the notification pop-up message.                                                                                   |
| Header Provide the colour, background colour and link colours for the header compor                                        |                                                                                                                                                                                                                                                               |
| Sidebar                                                                                                                    | Provide the background colour for the sidebar, sidebar banner and drop down menu.  Upload the background image for the sidebar banner.  Provide the colour for the sidebar banner text, banner heading, drop down menu text ar drop down menu text highlight. |
| Search Popup                                                                                                               | Provide the background colour for search popup and search popup input. Provide the colour for search popup input.                                                                                                                                             |
| Footer                                                                                                                     | Upload the app icons for two different app stores. Upload the certificates for your business. Provide the colour for footer background, text, headline, link, newsletter & footer bottor newsletter text, footer border and footer hover.                     |
| Button Provide the primary colour, secondary colour, primary text color, secondary to the button and button border radius. |                                                                                                                                                                                                                                                               |
| Slider (Homepage)                                                                                                          | Upload 4 images for the homepage slider.  Provide the primary colour, secondary colour, text colour, and background colour.                                                                                                                                   |
| Grid_Block (Homepage)                                                                                                      | Upload 4 images for the grid block and provide the background colour for the block.                                                                                                                                                                           |
| Banner_Block (Homepage)                                                                                                    | Upload the banner image for the top section and provide the background colour for the block.                                                                                                                                                                  |