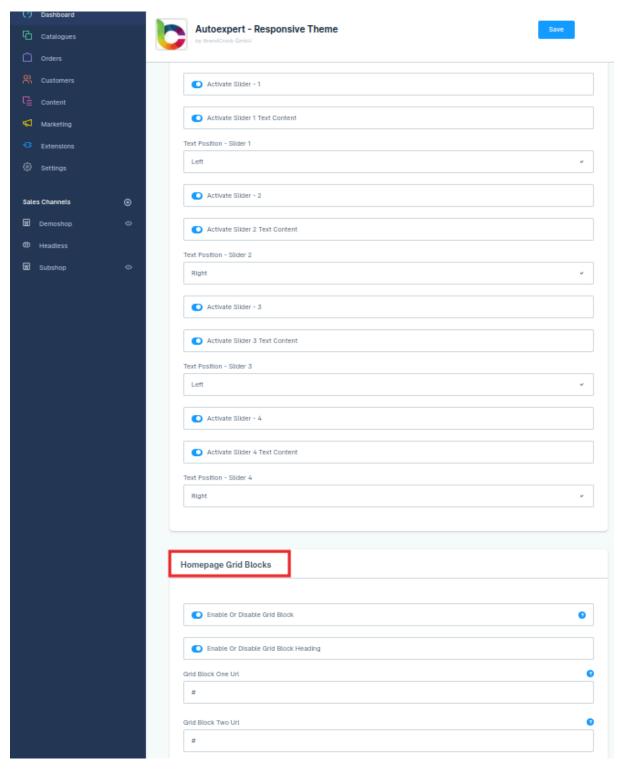

| Homepage Slider         | Enable or disable the slider and set the time interval. Enable or disable slider image overlay ar select the overlay brightness.  Enable or disable displaying sliders and their text. Choose the position for all the enable sliders.                              |
|-------------------------|---------------------------------------------------------------------------------------------------------------------------------------------------------------------------------------------------------------------------------------------------------------------|
| Home Page Grid Blocks   | Enable or disable the grid block and block heading. Enter the grid block URLs.                                                                                                                                                                                      |
| Homepage Banner Block   | Enable or disable the banner block and enter the block button URL.                                                                                                                                                                                                  |
| Homepage Product Slider | Enable or disable displaying the product slider. Choose the product types to be displaye Enable or disable sidebar sliders. Enter the sidebar headings, descriptions, button texts ar button URLs.                                                                  |
| Listing Page            | Enable or disable view of the products. Choose the view options for the product listing in the listing page.                                                                                                                                                        |
| Product Detail Page     | Enable or disable showing the product detail tab in popup, and the custom tabs. Enter the custom tabs button texts and content. Enable or disable displaying social media share icons. Enable or disable the social media icons for Facebook, Twitter and WhatsApp. |
| Notification Popup      | Enable or disable displaying notification popup. Set the popup timer, enter the title, descriptio button URL and button text.                                                                                                                                       |
| Fixed Support Info      | Enable or disable the fixed support information, mail support, phone support and social med icons. Enter the email address and phone number if enabled.                                                                                                             |
| Social Media            | Enter the URLs for Facebook, Instagram, Twitter and YouTube.                                                                                                                                                                                                        |
| Custom CSS              | Enable or disable writing Custom CSS code for the online store. If enabled, provide the CS code below.                                                                                                                                                              |
|                         |                                                                                                                                                                                                                                                                     |