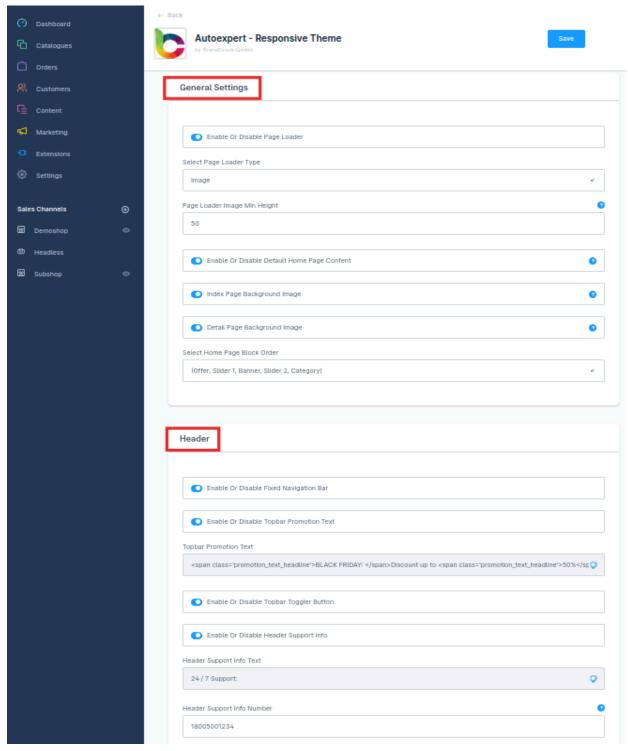

#### 5. THEME CONFIGURATION

Step 1: To configure the Autoexpert – Responsive Theme, click Configure.

Figure 10

Step 2: Now, the configuration page appears. Configure the below mentioned settings,

Figure 11 (a)

| Description                                                                                                                                                                                                                        |
|------------------------------------------------------------------------------------------------------------------------------------------------------------------------------------------------------------------------------------|
| Enable or disable the Page loader. Select the page loader type listed.                                                                                                                                                             |
| Set the minimum height for the page loader image in Pixels. Enable or Disable defail homepage content, index page background image and detail page background image. Sele the home page block order to display on the homepage.    |
| Enable or disable displaying the fixed navigation bar, top bar promotion text. Enter the topb promotion text.                                                                                                                      |
| Enable or disable topbar toggler button and header support info. Enter the header support information text.                                                                                                                        |
| Enable or disable header promotion URLs, URLs and URL texts.                                                                                                                                                                       |
| Enable or disable popup search bar and fixed header advanced menus.                                                                                                                                                                |
| Enable or disable animation in the main menu.                                                                                                                                                                                      |
| Choose the animation type for the main menu.                                                                                                                                                                                       |
| Choose the navigation menu type, and enter the dropdown menu button text. Enable disable the custom menu links. Enter the custom menu links if enabled. Enable or disable mega menu animation and choose the animation if enabled. |
| Enable or disable displaying company Information on the footer. Enter the compar description, postal address, email address, phone number, and the title for app icons.                                                            |
| Enable or disable displaying app icons and enter the app store URLs.                                                                                                                                                               |
| Enable or disable displaying the URL for the map location of the physical store, if any.                                                                                                                                           |
| Enter the map title, map button textand store map location URL.                                                                                                                                                                    |
| Enable or disable displaying the cetificates and the copyright text on the footer. Enter the copyright text.                                                                                                                       |
| Enable or disable the newsletter popup.                                                                                                                                                                                            |
| Enable or disable displaying sliders, promotion banner, and promotion banner text in the homepage. Enter the promotion banner URL, button text, title, heading and description.                                                    |
| Enable or disable displaying address information. Enter the Address title, address, email an phone number.                                                                                                                         |
|                                                                                                                                                                                                                                    |