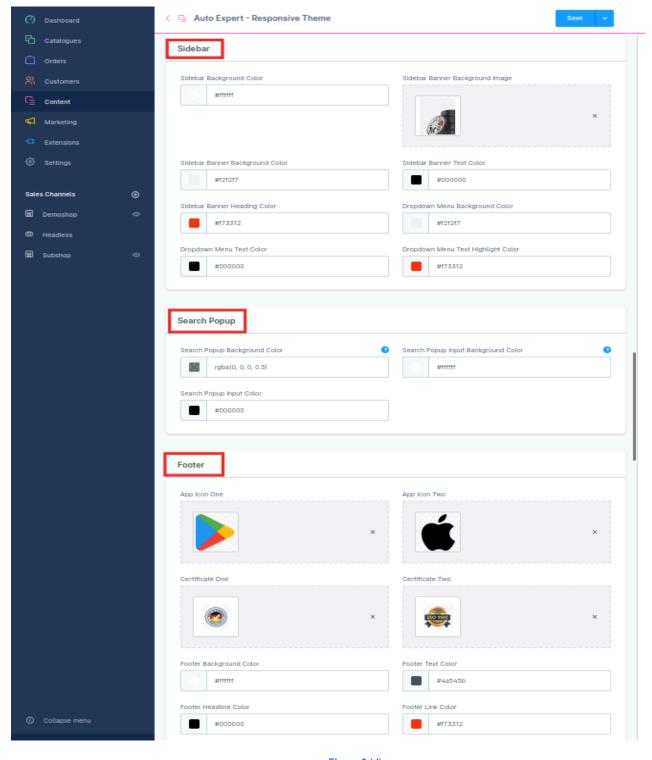

#### 5. THEME CONFIGURATION

Step 1: To configure the Autoexpert – Responsive Theme, click Configure.

Figure 10

Step 2: Now, the configuration page appears. Configure the below mentioned settings,

Figure 11 (a)

Figure 11 (b)

Figure 11 (c)

Figure 11 (d)

Figure 11 (e)

www.brandcrock.com

Figure 11 (f)

Figure 11 (g)

Figure 11 (h)

www.brandcrock.com

Figure 11 (i)

Figure 11 (j)

Figure 11 (k)

After configuring all the above settings, click **Save** to apply and store the changes.

The configurable sections and their descriptions are tabulated below:

| Description                                                                                                                                                                                                                        |
|------------------------------------------------------------------------------------------------------------------------------------------------------------------------------------------------------------------------------------|
| Enable or disable the Page loader. Select the page loader type listed.                                                                                                                                                             |
| Set the minimum height for the page loader image in Pixels. Enable or Disable defail homepage content, index page background image and detail page background image. Sele the home page block order to display on the homepage.    |
| Enable or disable displaying the fixed navigation bar, top bar promotion text. Enter the topb promotion text.                                                                                                                      |
| Enable or disable topbar toggler button and header support info. Enter the header support information text.                                                                                                                        |
| Enable or disable header promotion URLs, URLs and URL texts.                                                                                                                                                                       |
| Enable or disable popup search bar and fixed header advanced menus.                                                                                                                                                                |
| Enable or disable animation in the main menu.                                                                                                                                                                                      |
| Choose the animation type for the main menu.                                                                                                                                                                                       |
| Choose the navigation menu type, and enter the dropdown menu button text. Enable disable the custom menu links. Enter the custom menu links if enabled. Enable or disable mega menu animation and choose the animation if enabled. |
| Enable or disable displaying company Information on the footer. Enter the compar description, postal address, email address, phone number, and the title for app icons.                                                            |
| Enable or disable displaying app icons and enter the app store URLs.                                                                                                                                                               |
| Enable or disable displaying the URL for the map location of the physical store, if any.                                                                                                                                           |
| Enter the map title, map button textand store map location URL.                                                                                                                                                                    |
| Enable or disable displaying the cetificates and the copyright text on the footer. Enter the copyright text.                                                                                                                       |
| Enable or disable the newsletter popup.                                                                                                                                                                                            |
| Enable or disable displaying sliders, promotion banner, and promotion banner text in the homepage. Enter the promotion banner URL, button text, title, heading and description.                                                    |
| Enable or disable displaying address information. Enter the Address title, address, email an phone number.                                                                                                                         |
|                                                                                                                                                                                                                                    |

| Homepage Slider         | Enable or disable the slider and set the time interval. Enable or disable slider image overlay ar select the overlay brightness.  Enable or disable displaying sliders and their text. Choose the position for all the enable sliders.                              |
|-------------------------|---------------------------------------------------------------------------------------------------------------------------------------------------------------------------------------------------------------------------------------------------------------------|
| Home Page Grid Blocks   | Enable or disable the grid block and block heading. Enter the grid block URLs.                                                                                                                                                                                      |
| Homepage Banner Block   | Enable or disable the banner block and enter the block button URL.                                                                                                                                                                                                  |
| Homepage Product Slider | Enable or disable displaying the product slider. Choose the product types to be displaye Enable or disable sidebar sliders. Enter the sidebar headings, descriptions, button texts ar button URLs.                                                                  |
| Listing Page            | Enable or disable view of the products. Choose the view options for the product listing in the listing page.                                                                                                                                                        |
| Product Detail Page     | Enable or disable showing the product detail tab in popup, and the custom tabs. Enter the custom tabs button texts and content. Enable or disable displaying social media share icons. Enable or disable the social media icons for Facebook, Twitter and WhatsApp. |
| Notification Popup      | Enable or disable displaying notification popup. Set the popup timer, enter the title, descriptio button URL and button text.                                                                                                                                       |
| Fixed Support Info      | Enable or disable the fixed support information, mail support, phone support and social med icons. Enter the email address and phone number if enabled.                                                                                                             |
| Social Media            | Enter the URLs for Facebook, Instagram, Twitter and YouTube.                                                                                                                                                                                                        |
| Custom CSS              | Enable or disable writing Custom CSS code for the online store. If enabled, provide the CS code below.                                                                                                                                                              |
|                         |                                                                                                                                                                                                                                                                     |