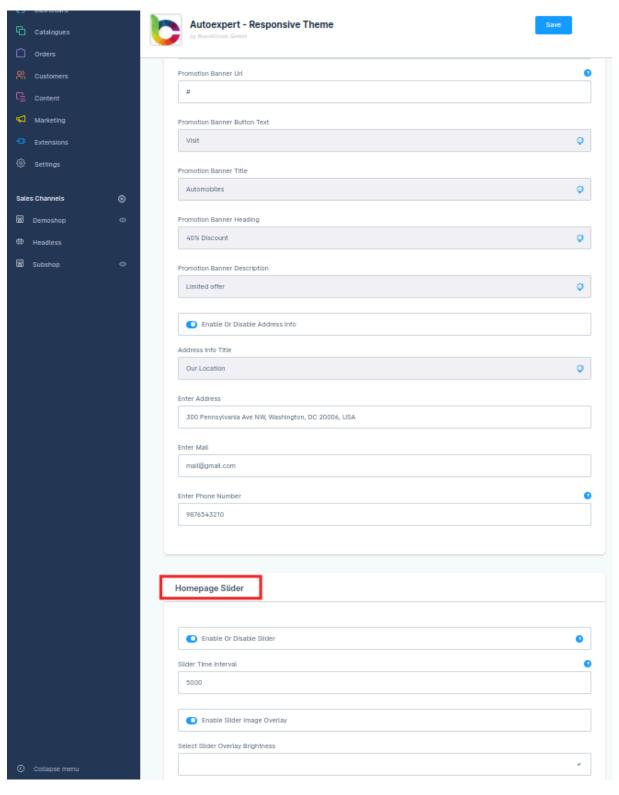

| Description                                                                                                                                                                                                                        |
|------------------------------------------------------------------------------------------------------------------------------------------------------------------------------------------------------------------------------------|
| Enable or disable the Page loader. Select the page loader type listed.                                                                                                                                                             |
| Set the minimum height for the page loader image in Pixels. Enable or Disable defail homepage content, index page background image and detail page background image. Sele the home page block order to display on the homepage.    |
| Enable or disable displaying the fixed navigation bar, top bar promotion text. Enter the topb promotion text.                                                                                                                      |
| Enable or disable topbar toggler button and header support info. Enter the header support information text.                                                                                                                        |
| Enable or disable header promotion URLs, URLs and URL texts.                                                                                                                                                                       |
| Enable or disable popup search bar and fixed header advanced menus.                                                                                                                                                                |
| Enable or disable animation in the main menu.                                                                                                                                                                                      |
| Choose the animation type for the main menu.                                                                                                                                                                                       |
| Choose the navigation menu type, and enter the dropdown menu button text. Enable disable the custom menu links. Enter the custom menu links if enabled. Enable or disable mega menu animation and choose the animation if enabled. |
| Enable or disable displaying company Information on the footer. Enter the compar description, postal address, email address, phone number, and the title for app icons.                                                            |
| Enable or disable displaying app icons and enter the app store URLs.                                                                                                                                                               |
| Enable or disable displaying the URL for the map location of the physical store, if any.                                                                                                                                           |
| Enter the map title, map button textand store map location URL.                                                                                                                                                                    |
| Enable or disable displaying the cetificates and the copyright text on the footer. Enter the copyright text.                                                                                                                       |
| Enable or disable the newsletter popup.                                                                                                                                                                                            |
| Enable or disable displaying sliders, promotion banner, and promotion banner text in the homepage. Enter the promotion banner URL, button text, title, heading and description.                                                    |
| Enable or disable displaying address information. Enter the Address title, address, email an phone number.                                                                                                                         |
|                                                                                                                                                                                                                                    |