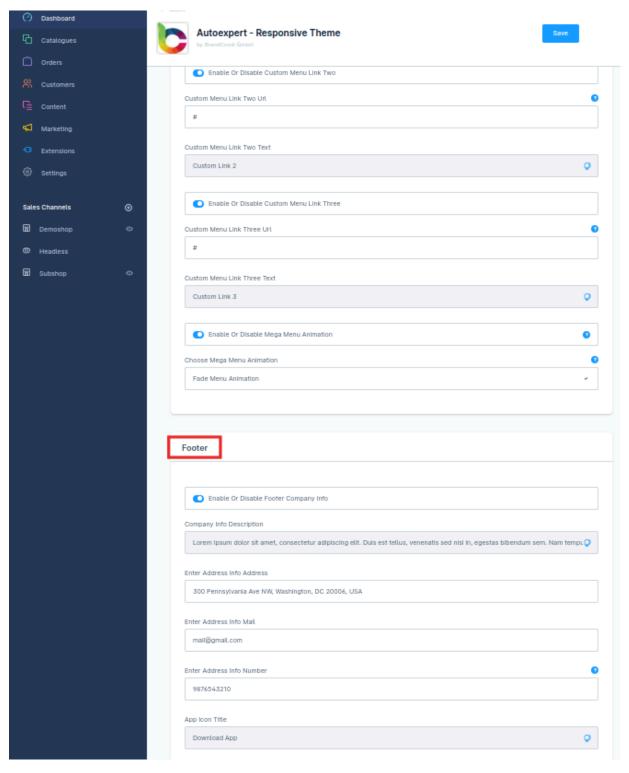

Figure 11 (b)

Figure 11 (c)

Figure 11 (d)

Figure 11 (e)

www.brandcrock.com

Figure 11 (f)

Figure 11 (g)

Figure 11 (h)

www.brandcrock.com

Figure 11 (i)

Figure 11 (j)

Figure 11 (k)

After configuring all the above settings, click **Save** to apply and store the changes.

The configurable sections and their descriptions are tabulated below:

| Description                                                                                                                                                                                                                        |
|------------------------------------------------------------------------------------------------------------------------------------------------------------------------------------------------------------------------------------|
| Enable or disable the Page loader. Select the page loader type listed.                                                                                                                                                             |
| Set the minimum height for the page loader image in Pixels. Enable or Disable defail homepage content, index page background image and detail page background image. Sele the home page block order to display on the homepage.    |
| Enable or disable displaying the fixed navigation bar, top bar promotion text. Enter the topb promotion text.                                                                                                                      |
| Enable or disable topbar toggler button and header support info. Enter the header support information text.                                                                                                                        |
| Enable or disable header promotion URLs, URLs and URL texts.                                                                                                                                                                       |
| Enable or disable popup search bar and fixed header advanced menus.                                                                                                                                                                |
| Enable or disable animation in the main menu.                                                                                                                                                                                      |
| Choose the animation type for the main menu.                                                                                                                                                                                       |
| Choose the navigation menu type, and enter the dropdown menu button text. Enable disable the custom menu links. Enter the custom menu links if enabled. Enable or disable mega menu animation and choose the animation if enabled. |
| Enable or disable displaying company Information on the footer. Enter the compar description, postal address, email address, phone number, and the title for app icons.                                                            |
| Enable or disable displaying app icons and enter the app store URLs.                                                                                                                                                               |
| Enable or disable displaying the URL for the map location of the physical store, if any.                                                                                                                                           |
| Enter the map title, map button textand store map location URL.                                                                                                                                                                    |
| Enable or disable displaying the cetificates and the copyright text on the footer. Enter the copyright text.                                                                                                                       |
| Enable or disable the newsletter popup.                                                                                                                                                                                            |
| Enable or disable displaying sliders, promotion banner, and promotion banner text in the homepage. Enter the promotion banner URL, button text, title, heading and description.                                                    |
| Enable or disable displaying address information. Enter the Address title, address, email an phone number.                                                                                                                         |
|                                                                                                                                                                                                                                    |