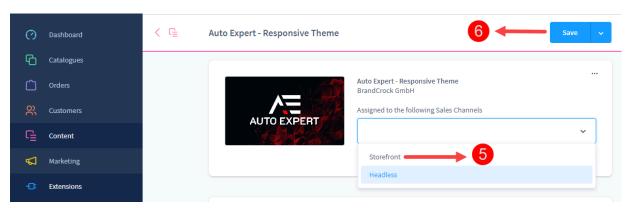

Figure 7

Under **Auto expert – Responsive Theme**, select one or more sales channels, to be added for assigning themes. Configure the below sections,

Figure 8

In this section you can change the theme colours, colour of the status message/alerts, typography (text font and colour), e-commerce shop components, and logos based on the devices.