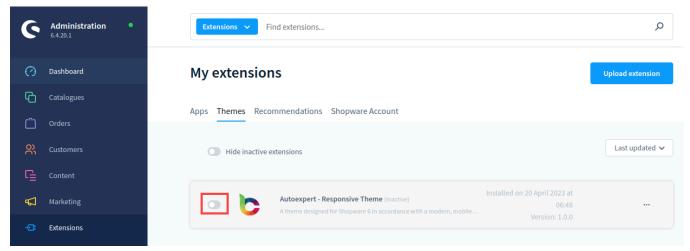

#### 3. THEME INSTALLATION

The initial step is the **Installation** of the theme. The following screenshots will explain you in detail about the installation process:

**Step 1:** Login to shop backend, navigate to **Extensions > My extensions**.

Figure 1

**Step 2:** Navigate to **Themes,** click **Upload extension** to browse the **BrandCrockAutoExpert.zip** file, select the theme and click **Open** to upload the theme.

Figure 2

Step 3: After uploading the Autoexpert – Responsive Theme, it will be shown under Themes in My extensions page.