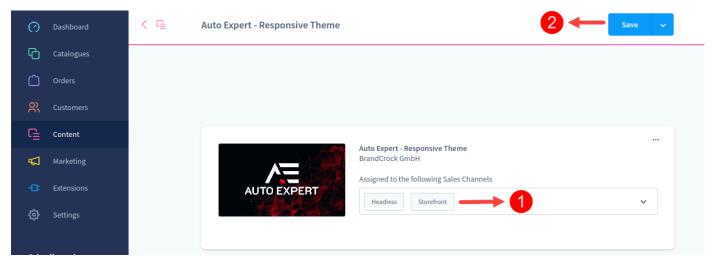

Figure 7

Under **Auto expert – Responsive Theme**, select one or more sales channels, to be added for assigning themes. Configure the below sections,

Figure 8

In this section you can change the theme colours, colour of the status message/alerts, typography (text font and colour), e-commerce shop components, and logos based on the devices.