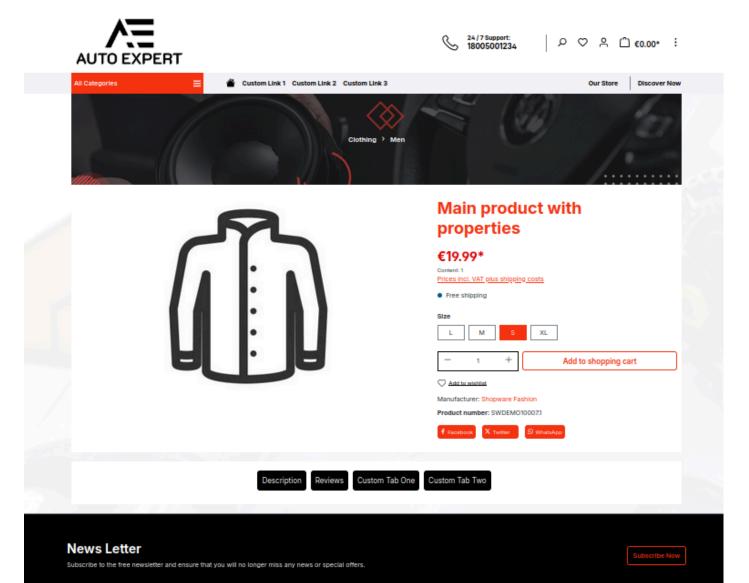

#### 6. FRONT - END OVERVIEW

After theme configuration the shop front-end looks as shown in the below screenshots. The below screenshots shows the homepage layout with side menu, slider block, product block, category block, social media icons with footer. listing page layout and detail page layout.

### **Top Offer Products**

Figure 12 (Home Page)

9876543210

# **Streamline** Your **Business**

Serving an impressive list of long-term clients with experience and expertise in multiple industries.

www.brandcrock.com

Figure 14 (Footer)

Figure 15 (Listing Page)

Figure 16 (Detail Page)