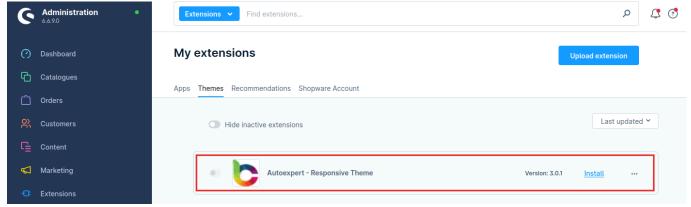

Figure 1

**Step 2:** Navigate to **Themes,** click **Upload extension** to browse the **BrandCrockAutoExpert.zip** file, select the theme and click **Open** to upload the theme.

Figure 2

Step 3: After uploading the Autoexpert – Responsive Theme, it will be shown under Themes in My extensions page.

Figure 3

Step 4: Now, install the Autoexpert - Responsive Theme by clicking Install as shown below

Figure 4

Step 5: Next, click enable switch to activate the Autoexpert – Responsive Theme.

Figure 5