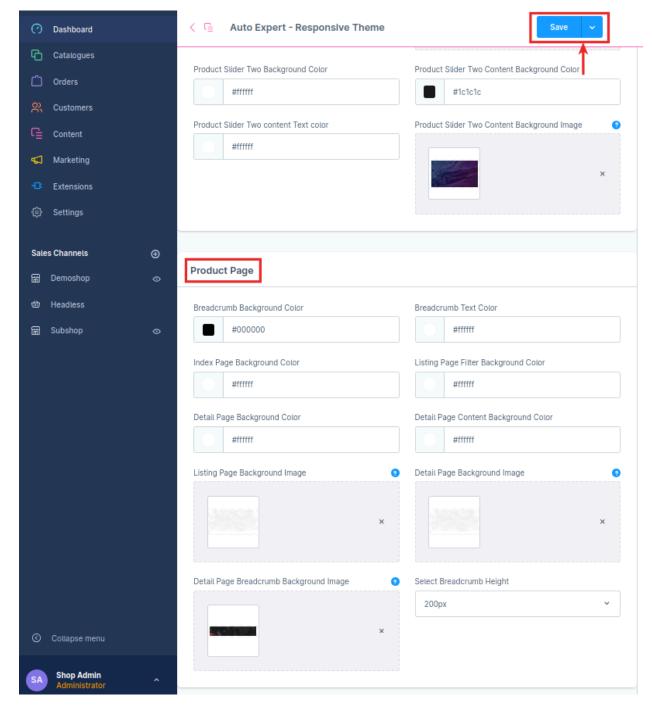

www.brandcrock.com

| Category_Block (Homepage)        | Upload the 4 images for the category block and the sidebar image. Provide the catego one background colour.                                                                                                                                                                                                   |
|----------------------------------|---------------------------------------------------------------------------------------------------------------------------------------------------------------------------------------------------------------------------------------------------------------------------------------------------------------|
| Product_Slider Blocks (Homepage) | Provide the background colour, content background colour and content text colour for slid one. Upload the content background image for slider one.  Provide the background colour, content background colour and content text colour for slid two.  Upload the content background image for slider two.       |
| Product Page                     | Provide the background colour and text colour for the breadcrumbs. Provide the background colour for index page, listing page, detail page and detail page content.  Upload the images for listing page background, detail page background, and detail page background. Select the height for the breadcrumb. |